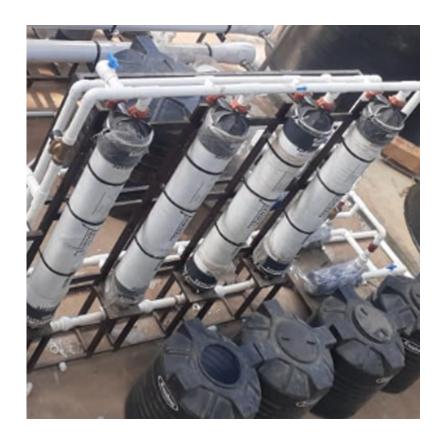

## Aquila Ultra Filteration

## **Technical Specification**

- Flow 0.25 M3/Hr. 100 M3/Hr.
- Inlet TSS Max. 50 Mg/L
- Inlet Turbidity Up To 300 NTU
- Outlet Turbidity < 1 NTU</li>
- Flux Rate 40 To 150 lm<sup>2</sup>h
- Temperature 5 45° Celsius
- Feed Pressure 2.5 Bar To 4.8 Bar
- Type of Membranes Hollow fiber Out to In / Inside Out
- MOC of membranes PVDF / PES / PAN
- Controls Microprocessor / PLC / Scada
- Flow Monitoring Rota meter / digital flow meters.
- Pre-Treatment Dual Media Filter
- Pre filters Bag Filters/Micron Cartridge Filteres
- UF Skid MSEP / SS
- Feed & Backwash Pumps SS304/SS316/C.I
- Air Scouring Optional
- ORP Meter Oxidation Reduction Potential Value Monitor And Prevntion Of Hi Chlorinated Product
- Dosing Systems NaOCl, NaOH, HCI / H2SO4, Citric Acid, SMBS
- CIP System For Cleaning Of Membrane When Required And Optimum Performance
- pH Meter To Monitor pH
- Pressure Monitoring Pressure Transmitter/Pressure Guage